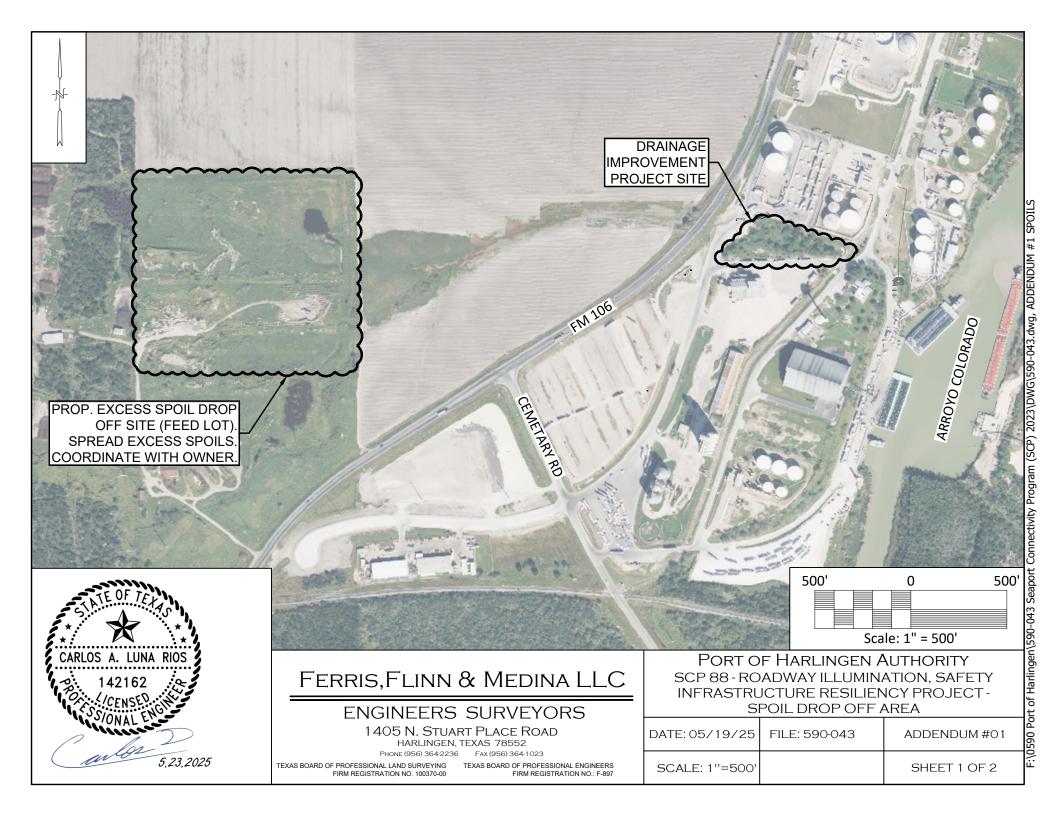

# Join the meeting now

Meeting ID: 279 498 763 317 3

Passcode: Vr7f7nu9

- Bidders do not need to comply with "Buy American" standards.
- Contractor shall call Texas811 (Dig TESS) to verify location of all utilities prior to construction.
- Bidders shall be on the TxDOT Prequalified Contractors List.
- "Feed Lot" referenced in Bid Item 12 refers to Port owned property north of FM106, reference Attachment Sheet 1 for location map.