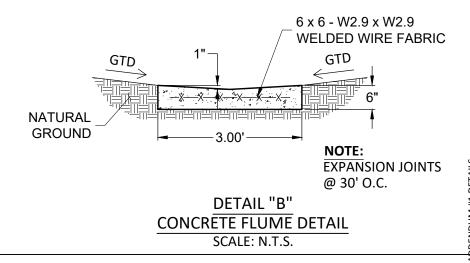

# PORT OF HARLINGEN AUTHORITY SCP 88 - ROADWAY ILLUMINATION, SAFETY INFRASTRUCTURE RESILIENCY PROJECT -6" CONCRETE RIPRAP DETAILS

| DATE: 05/19/25 | FILE: 590-043 | ADDENDUM #01 | 590 Por |
|----------------|---------------|--------------|---------|
| SCALE: N.T.S.  |               | SHEET 2 OF 2 | E.\o    |