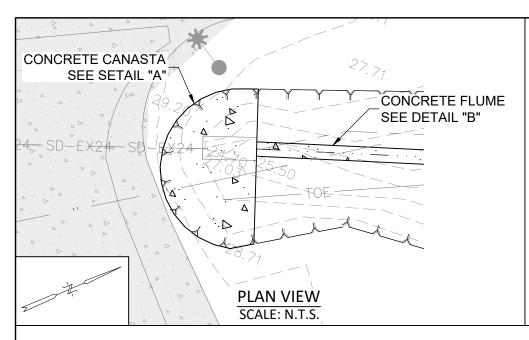

# DETAIL "A" CONCRETE CANASTA DETAIL SCALE: N.T.S.

# PORT OF HARLINGEN AUTHORITY SCP 88 - ROADWAY ILLUMINATION, SAFETY INFRASTRUCTURE RESILIENCY PROJECT -6" CONCRETE RIPRAP DETAILS

| DATE: 05/19/25 | FILE: 590-043 | ADDENDUM #01 | 590 Por |
|----------------|---------------|--------------|---------|
| SCALE: N.T.S.  |               | SHEET 2 OF 2 | E.\o    |