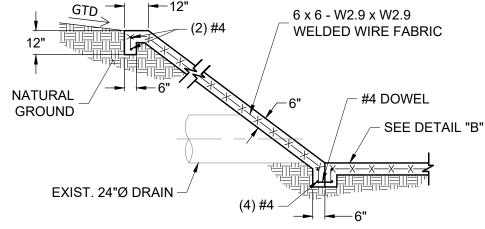

# PORT OF HARLINGEN AUTHORITY SCP 88 - ROADWAY ILLUMINATION, SAFETY INFRASTRUCTURE RESILIENCY PROJECT -6" CONCRETE RIPRAP DETAILS

| DATE: 05/19/25 | FILE: 590-043 | ADDENDUM #01 | 590 Por |
|----------------|---------------|--------------|---------|
| SCALE: N.T.S.  |               | SHEET 2 OF 2 | E.\o    |